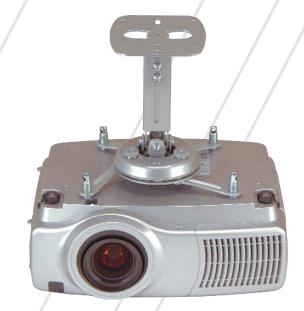

## **PBL** Series

The PBL Series of Universal Projector Mounts fit most projectors under 25 lbs. They feature four double-jointed support arms that allow flexible positioning to reach any mounting point.

PBL Universal Mounts fit projectors up to 25 lbs